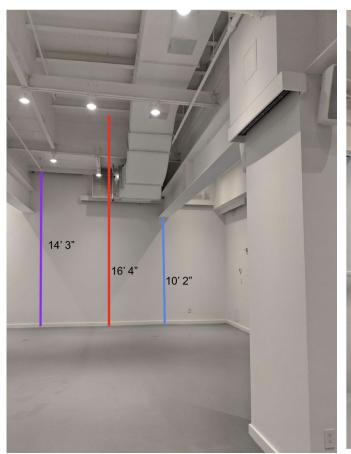

High Top Cocktail Table  10 available  Any furniture that the Venue supplies will be given in "As Is" condition. Any damage incurred to the furniture during the event will be the responsibility of the Client and billed to the Client. | Top: 22x22" Height: 42" |       |
| Coffee Table 12 available Any furniture that the Venue supplies will be given in "As Is" condition. Any damage incurred to the furniture during the event will be the responsibility of the Client and billed to the Client.              | Top: 18x18" Height: 16" |       |

| Item          | Description                | Image |
|---------------|----------------------------|-------|
| Satellite Bar | Front Panel: H 36" x W 75" |       |
| DJ Booth      | H 42" x W 68" x D 19.5"    |       |

# MEASUREMENTS - Pre Function Room





# MEASUREMENTS - Pre Function Room Windows +Vestibule

| Street Facing Windows        | From the view of standing inside |                                               |
|------------------------------|----------------------------------|-----------------------------------------------|
| window 1 (far left)          | W 39" x H 27 3/4"                | Top middle H 27 3/4" Top side H 23 3/4"       |
| Window 2                     | W 40 3/4" x H 27 3/4"            | Top middle H is 27 3/4" Top side H is 23 3/4" |
| Window 3 (window that opens) | W 43 3/4" x H 27 3/4"            | Top middle H is 27 3/4" Top side H is 23 3/4" |
| Window 4 (far right)         | W 43 3/4" x H 27 3/4"            | Top middle H is 27 3/4" Top side H is 23 3/4" |

| Vestibule