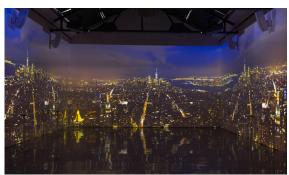

## **PROJECTION**

#### **Additional Information:**

- 270° immersive projection
- (5) 20K Panasonic laser projectors
- Live X Mural custom media servers
- Multiple layers of content
- 7235(h)x1000(w) resolution "mural" surface
- Three scalable and positionable PIP windows
- Two additional HDMI inputs