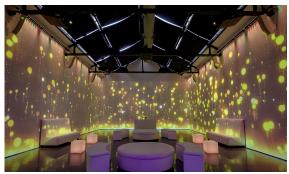

#### <u>Lighting</u>

LED Mood lighting system. RGBAW color scale

Controlled from IPad

#### Lighting Zones:

- Pre Function Space perimeter Walls
- Pre Function Space Windows
- Pre Function Space Columns
- Under Bar
- Back Bar Shelves
- Coat Check Room
- Restrooms (Both same zone)
- Skylight Room
- Glass Box
- Infinity Mirror