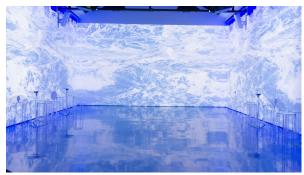

## **PROJECTION**

#### **Additional Information:**

- 270° immersive projection
- (5) 20K Panasonic laser projectors
- Live X Mural custom media servers
- Multiple layers of content
- 7235(h)x1000(w) resolution "mural" surface
- Three scalable and positionable PIP windows
- Two additional HDMI inputs