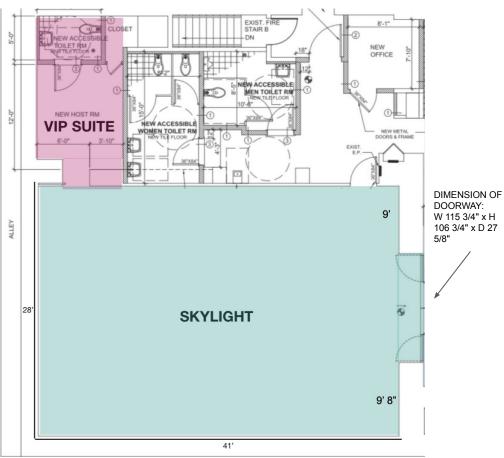

" Top side H is 23 3/4" |
| Window 3 (window that opens) | W 43 3/4" x H 27 3/4"            | Top middle H is 27 3/4" Top side H is 23 3/4" |
| Window 4 (far right)         | W 43 3/4" x H 27 3/4"            | Top middle H is 27 3/4" Top side H is 23 3/4" |

| Vestibule                                 |                         |
|-------------------------------------------|-------------------------|
| Non-door Glass side                       | W 112 3/4" x H 136 1/4" |
| Glass doors                               | W 35 1/2" x H 113 1/4"  |
| wall to left of glass door (from inside)  | W 25 1/4" x H 136 1/4"  |
| Wall to right of glass door (from inside) | W 24 1/4" x H 136 1/4"  |
| Wall above inside glass doors             | W 71 1/2" x H 22 3/4"   |



# MEASUREMENTS - Skylight Room





## MEASUREMENTS - FULL FLOOR PLAN



### TECHNICAL SPECS

#### <u>Wifi</u>

Verizon Fios Gigabit Connection - Fios Gigabit Connection. Speeds up to 940/880 Mbps, 100% fiber-optic network.

#### Power

100 amp 3 phase camlock box. Rhino-hide single pole cam-type connectors. A Leviton 15D21-U Male connector is needed.

#### <u>Audio</u>

JBL Speakers

3 sound zones

Zone 1: Pre Function Space - 8 speakers.

Zone 2: Skylight Room - 6 speakers.

Zone 3: Bathrooms/Green Room - 4 speakers.

XLR inputs

#### <u>Lighting</u>

LED Mood lighting system. RGBAW color scale

Controlled from IPad

#### Lighting Zones:

- Pre Function Space perimeter Walls
- Pre Function Space Windows
- Pre Function Space Columns
- Under Bar
- Back Bar Shelves
- Coat Check Room
- Restrooms (Both same zone)
- Skylight R