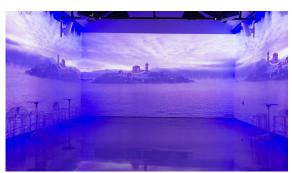

## **PROJECTION**

#### **Additional Information:**

- 270° immersive projection
- (5) 20K Panasonic laser projectors
- Live X Mural custom media servers
- Multiple layers of content
- 7235(h)x1000(w) resolution "mural" surface
- Three scalable and positionable PIP windows
- Two additional HDMI inputs