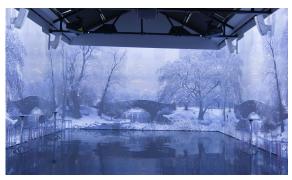

## **PROJECTION**

#### **Additional Information:**

- 270° immersive projection
- (5) 20K Panasonic laser projectors
- Live X Mural custom media servers
- Multiple layers of content
- 7235(h)x1000(w) resolution "mural" surface
- Three scalable and positionable PIP windows
- Two additional HDMI inputs