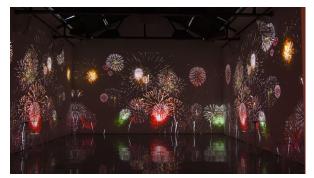

## **PROJECTION**

#### **Additional Information:**

- 270° immersive projection
- (5) 20K Panasonic laser projectors
- Live X Mural custom media servers
- Multiple layers of content
- 7235(h)x1000(w) resolution "mural" surface
- Three scalable and positionable PIP windows
- Two additional HDMI inputs