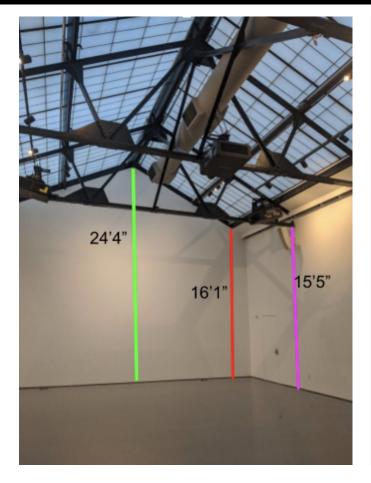

/4" Top side H is 23 3/4" |
| Window 3 (window that opens) | W 43 3/4" x H 27 3/4"            | Top middle H is 27 3/4" Top side H is 23 3/4" |
| Window 4 (far right)         | W 43 3/4" x H 27 3/4"            | Top middle H is 27 3/4" Top side H is 23 3/4" |

| Vestibule                                 |                         |
|-------------------------------------------|-------------------------|
| Non-door Glass side                       | W 112 3/4" x H 136 1/4" |
| Glass doors                               | W 35 1/2" x H 113 1/4"  |
| wall to left of glass door (from inside)  | W 25 1/4" x H 136 1/4"  |
| Wall to right of glass door (from inside) | W 24 1/4" x H 136 1/4"  |
| Wall above inside glass doors             | W 71 1/2" x H 22 3/4"   |



# MEASUREMENTS - Skylight Room





## MEASUREMENTS - FULL FLOOR PLAN



### TECHNICAL SPECS

#### <u>Wifi</u>

Verizon Fios Gigabit Connection - Fios Gigabit Connection. Speeds up to 940/880 Mbps, 100% fiber-optic network.

#### Power

100 amp 3 phase camlock box. Rhino-hide single pole cam-type connectors. A Leviton 15D21-U Male connector is needed.

#### <u>Audio</u>

JBL Speakers

3 sound zones

Zone 1: Pre Function Space - 8 speakers.

Zone 2: Skylight Room - 6 speakers.

Zone 3: Bathrooms/Green Room - 4 speakers.

XLR inputs

#### <u>Lighting</u>

LED Mood lighting system. RGBAW color scale

Controlled from IPad

#### Lighting Zones:

- Pre Function Space perimeter Walls
- Pre Function Space Windows
- Pre Function Space Columns
- Under Bar
- Back Bar Shelves
- Coat Check Room
- Restrooms (Both same zone)
- Skylight