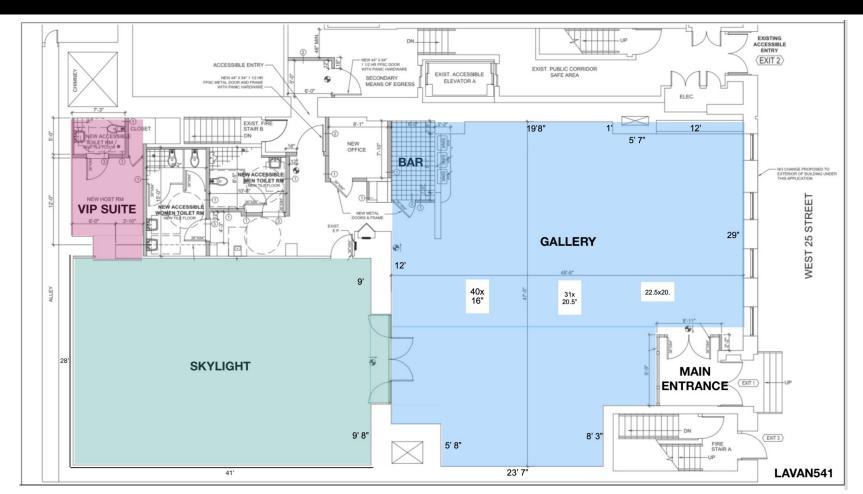

(window that opens) | W 43 3/4" x H 27 3/4"            | Top middle H is 27 3/4" Top side H is 23 3/4" |
| Window 4 (far right)         | W 43 3/4" x H 27 3/4"            | Top middle H is 27 3/4" Top side H is 23 3/4" |

| Vestibule                                 |                         |
|-------------------------------------------|-------------------------|
| Non-door Glass side                       | W 112 3/4" x H 136 1/4" |
| Glass doors                               | W 35 1/2" x H 113 1/4"  |
| wall to left of glass door (from inside)  | W 25 1/4" x H 136 1/4"  |
| Wall to right of glass door (from inside) | W 24 1/4" x H 136 1/4"  |
| Wall above inside glass doors             | W 71 1/2" x H 22 3/4"   |



# MEASUREMENTS - Skylight Room





## MEASUREMENTS - FULL FLOOR PLAN



### TECHNICAL SPECS

#### <u>Wifi</u>

Verizon Fios Gigabit Connection - Fios Gigabit Connection. Speeds up to 940/880 Mbps, 100% fiber-optic network.

#### Power

100 amp 3 phase camlock box. Rhino-hide single pole cam-type connectors. A Leviton 15D21-U Male connector is needed.

#### <u>Audio</u>

JBL Speakers

3 sound zones

Zone 1: Pre Function Space - 8 speakers.

Zone 2: Skylight Room - 6 speakers.

Zone 3: Bathrooms/Green Room - 4 speakers.

XLR inputs

#### <u>Lighting</u>

LED Mood lighting system. RGBAW color scale

Controlled from IPad

#### Lighting Zones:

- Pre Function Space perimeter Walls
- Pre Function Space Windows
- Pre Function Space Columns
- Under Bar
- Back Bar Shelves
- Coat Check Room
- Restrooms (Both same zone)
- Skylight Room
- Glass Box
- Infinity Mirror

##