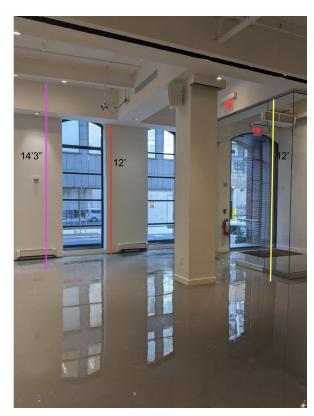

# MEASUREMENTS - Pre Function Room Windows +Vestibule

| Street Facing Windows        | From the view of standing inside |                                               |
|------------------------------|----------------------------------|-----------------------------------------------|
| window 1 (far left)          | W 39" x H 27 3/4"                | Top middle H 27 3/4" Top side H 23 3/4"       |
| Window 2                     | W 40 3/4" x H 27 3/4"            | Top middle H is 27 3/4" Top side H is 23 3/4" |
| Window 3 (window that opens) | W 43 3/4" x H 27 3/4"            | Top middle H is 27 3/4" Top side H is 23 3/4" |
| Window 4 (far right)         | W 43 3/4" x H 27 3/4"            | Top middle H is 27 3/4" Top side H is 23 3/4" |

| Vestibule                                 |                         |
|-------------------------------------------|-------------------------|
| Non-door Glass side                       | W 112 3/4" x H 136 1/4" |
| Glass doors                               | W 35 1/2" x H 113 1/4"  |
| wall to left of glass door (from inside)  | W 25 1/4" x H 136 1/4"  |
| Wall to right of glass door (from inside) | W 24 1/4" x H 136 1/4"  |
| Wall above inside glass doors             | W 71 1/2" x H 22 3/4"   |