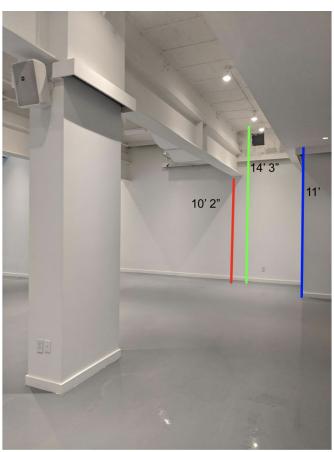

gh Top Cocktail Table  10 available  Any furniture that the Venue supplies will be given in "As Is" condition. Any damage incurred to the furniture during the event will be the responsibility of the Client and billed to the Client. | Top: 22x22" Height: 42" |       |
| Coffee Table 12 available Any furniture that the Venue supplies will be given in "As Is" condition. Any damage incurred to the furniture during the event will be the responsibility of the Client and billed to the Client.              | Top: 18x18" Height: 16" |       |

| Item          | Description                | Image |
|---------------|----------------------------|-------|
| Satellite Bar | Front Panel: H 36" x W 75" |       |
| DJ Booth      | H 42" x W 68" x D 19.5"    |       |

# MEASUREMENTS - Pre Function Room





# MEASUREMENTS - Pre Function Room Windows +Vestibule

| Street Facing Windows        | From the view of standing inside |                                               |
|------------------------------|----------------------------------|-----------------------------------------------|
| window 1 (far left)          | W 39" x H 27 3/4"                | Top middle H 27 3/4" Top side H 23 3/4"       |
| Window 2                     | W 40 3/4" x H 27 3/4"            | Top middle H is 27 3/4" Top side H is 23 3/4" |
| Window 3 (window that opens) | W 43 3/4" x H 27 3/4"            | Top middle H is 27 3/4" Top side H is 23 3/4" |
| Window 4 (far right)         | W 43 3/4" x H 27 3/4"            | Top middle H is 27 3/4" Top side H is 23 3/4" |

| Vestibule                                 |